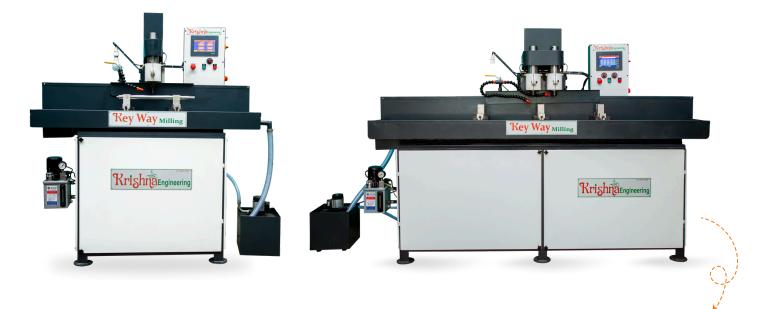

## AUTOMATIC KEYWAY MILLING MACHINE

#### Model -400/600/1000/1400 Double Head

This is an **AUTOMATIC KEYWAY MILLING MACHINE** specially designed for making keyway on shaft. very robust design SERVO MECHANISM with self cantering vice. In this machine depth of cut is controlled by Servo motor. at desired final depth and spindle automatically reaches to this home position.

| SINGLE HEAD              |                |                |                | DOUBLE HEAD    |
|--------------------------|----------------|----------------|----------------|----------------|
| MODEL                    | 400 MM         | 600 MM         | 1000 MM        | 1400 MM        |
| Max. Spindle Speed       | 100RPM-4000RPM | 100RPM-4000RPM | 100RPM-4000RPM | 100RPM-4000RPM |
| Table LENGTH             | 1200 MM        | 1400 MM        | 1800 MM        | 2100 MM        |
| Shaft Diameter           | 5ММ-100мм      | 5MM-100MM      | 5MM-100MM      | 5MM-100MM      |
| Maximum Lenght of Keyway | 3MM-400MM      | 3MM-600MM      | 3MM-1000MM     | 3MM-1400MM     |
| Keyway Size              | 3MM-15MM       | 3MM-15MM       | 3MM-16MM       | 3MM-16MM       |
| Depth of Cut             | 0.5MM-3MM      | 0.5MM-3MM      | 0.5MM-3MM      | 0.5MM-3MM      |
| Standard Collet          | ER-20/25/32    | ER-20/25/32    | ER-20/25/32    | ER-20/25/32    |
| Coolant Pump             | 0.15           | 0.15           | 0.15           | 0.15           |
| Total Power Consumption  | Total 2.5 HP   | Total 2.5 HP   | Total 2.5 HP   | Total 3.5 HP   |
| Snyder Display           | 7 Inch         | 7 Inch         | 7 Inch         | 7 Inch         |
| Serwo Motor              | 750 VOLT       | 750 VOLT       | 750 VOLT       | 750 VOLT       |
| 2800 RPM Motor           | 1 HP/1.5 HP    | 1 HP/1.5 HP    | 1 HP/1.5 HP    | 1 HP/1.5 HP    |
| 1+1=3 keyway             | 3              | 5              | 5              | 5              |