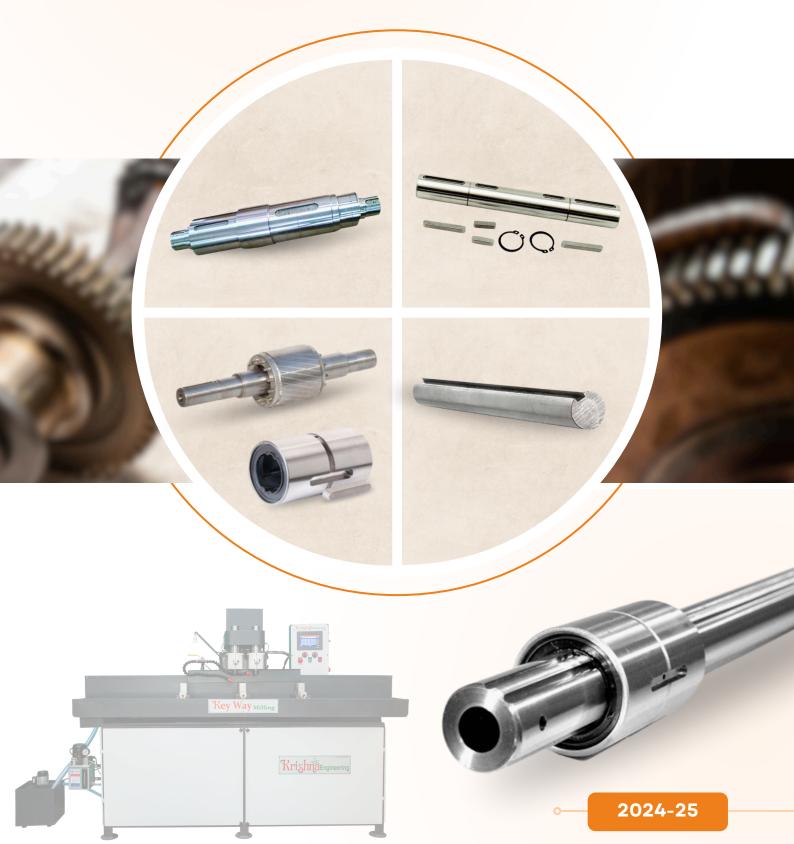

# All Type Of Keyway Milling Manufacturer



# 

## **AUTOMATIC CUT CENTER MACHINE**

5mm To 12mm Dia. Center Bit Size



| AUTOMATIC CUT CENTER MACHINE |             |  |  |  |
|------------------------------|-------------|--|--|--|
| Specification                |             |  |  |  |
| ADOPTER                      | ER-25       |  |  |  |
| SHAFT CLAMPING DIA           | 9ММ ТО 60ММ |  |  |  |
| TAPER MOTER                  | 750 VOLT-2  |  |  |  |
| WORK PIECE LENGHT            | 60MM        |  |  |  |
| CENTER BIT SIZE              | 5ММ ТО 12ММ |  |  |  |
| AUTO PUMPS LUBRIKESHN OIL    | 0.15        |  |  |  |
| POWER REQUERED               | 2 HP        |  |  |  |
| SYSTEM                       | PLC         |  |  |  |

Krishna Engineering's New AUTOMATIC CUT CENTER Machine Specially Designed For Making Auto cut Center On